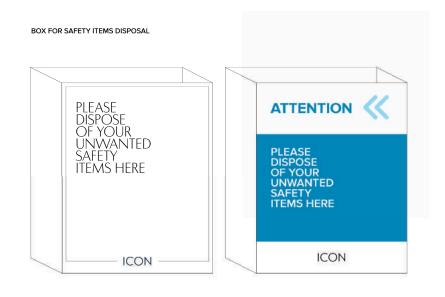

#### WASTE BINS FOR SAFETY ITEMS

Features & Benefits

- Custom branded waste bins placed by entrances and exits
- Lined with plastic bags to be changed out frequently
- Branded with company best practices in disposing personal protective equipment (PPE)