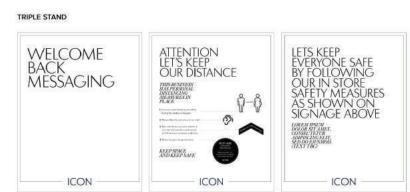

## **ENTRANCE SIGNAGE**

Features & Benefits

- Decals on doors and window displays explaining in-store safety measures
- Single, double or triple poster stand messaging
- Positive brand messaging welcoming back customers and ensuring safety

Guests and staff will require instruction and information on new procedures and equipment for their safety and protection. We can help with that as well with custom and branded signage for your front and back of house requirements