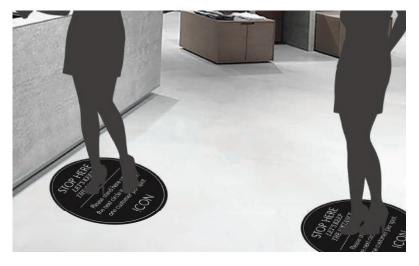

## COUNTER SPACING INDICATOR DECALS

Features & Benefits

 Spacing decals produced to any length ensuring proper social distancing