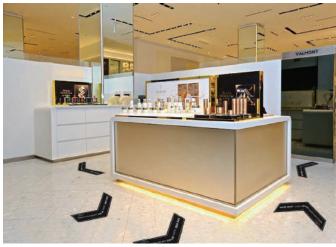

## FLOOR DECALS & BRANDED MATS

#### Features & Benefits

- 20x20 round/square cut
- 28"w arrow cut
- Floor Mats (over carpet)
- 48"w arrow cut
- 48x48 round/square cut

#### **Branded Mats & Carpets**

- Easy-to-clean
- Portable