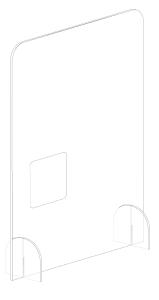

## STAND-ALONE COUNTER SHIELDS DESIGN A

- Side panels unfold allowing counter shield to be self-standing
- Branding option direct-to-shield available
- Payment & interaction holes customizable
- Size is customizable and made-to-order
- Lightweightandportable option to promote social distancing

## STAND-ALONE COUNTER SHIELDS

## STAND-ALONE COUNTER SHIELDS DESIGN B

- Designed for those with space limitations
- Comes with acrylic feet allowing the shield to stand
- Branding option direct-to-shield available
- Payment & interaction holes customizable
- Size is customizable and made-to-order
- Lightweight and portable option to promote social distancing