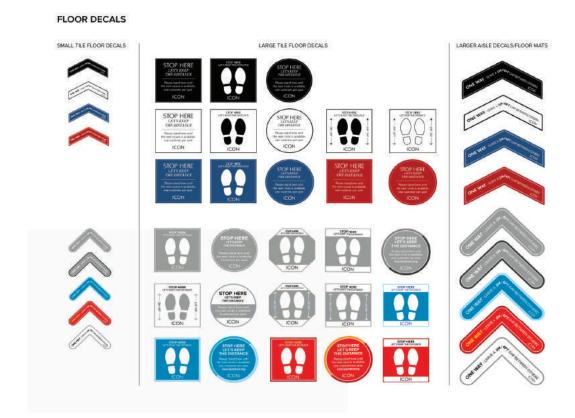

## FLOOR DECALS & BRANDED MATS

#### Features & Benefits

- 20x20 round/square cut
- 28"w arrow cut
- Floor Mats (over carpet)
- 48"w arrow cut
- 48x48 round/square cut

#### **Branded Mats & Carpets**

- Easy-to-clean
- Portable