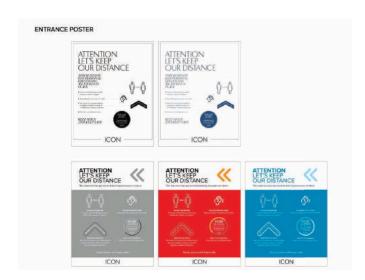

## **ENTRANCE SIGNAGE**

Features & Benefits

- Decals on doors and window displays explaining in-store safety measures
- Single, double or triple poster stand messaging
- Positive brand messaging welcoming back customers and ensuring safety

Guests and staff will require instruction and information on new procedures and equipment for their safety and protection. We can help with that as well with custom and branded signage for your front and back of house requirements