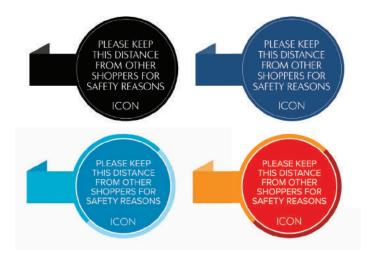

## COUNTER SPACING INDICATOR DECALS

Features & Benefits

 Spacing decals produced to any length ensuring proper social distancing

## **COUNTER BLADE SIGNS**

Features & Benefits

- Peel and stick tocounters to indicateproper safe distances
- Control interaction withmerchandising displays
- Can be seen from adistance and are easily recognized
- Ensures associates are not crowded in one area