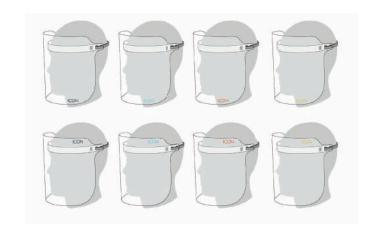

## **FACE SHIELDS**

Features & Benefits

- One-size-fits-all
- Adjustable
- Cleanable & re-usable
- Branded or un-branded options available
- Ensure security to all customers and employees