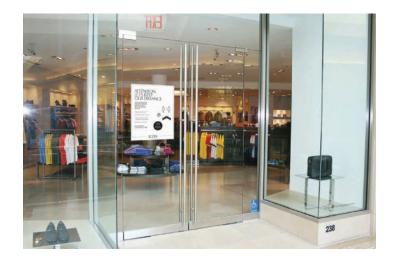

## **ENTRANCE SIGNAGE**

Features & Benefits

- Decals on doors and window displays explaining in-store safety measures
- Single, double or triple poster stand messaging
- Positive brand messaging welcoming back customers and ensuring safety

## **ENTRANCE SIGNAGE & WASTE BINS**