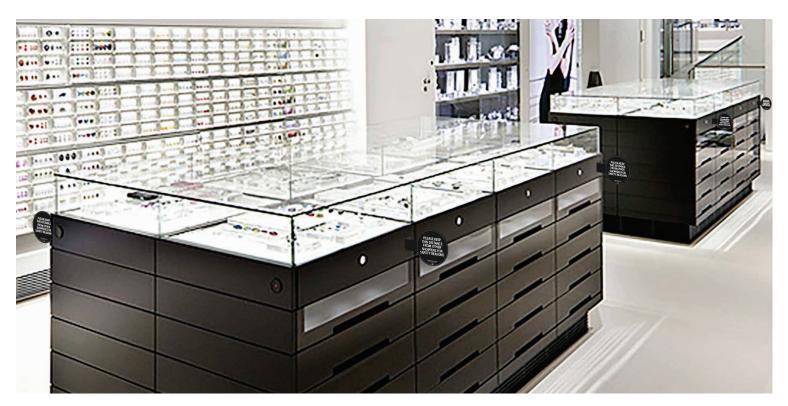

## **COUNTER BLADE SIGNS**

Features & Benefits

- Peel and stick tocounters to indicateproper safe distances
- Control interaction withmerchandising displays
- Can be seen from adistance and are easily recognized
- Ensures associates are not crowded in one area