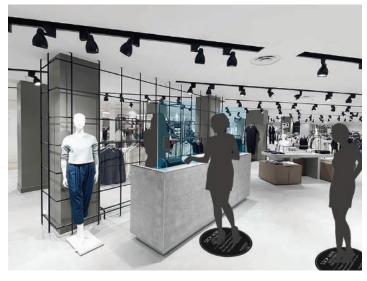

## FLOOR DECALS & BRANDED MATS

#### Features & Benefits

- 20x20 round/square cut
- 28"w arrow cut
- Floor Mats (over carpet)
- 48"w arrow cut
- 48x48 round/square cut

#### **Branded Mats & Carpets**

- Easy-to-clean
- Portable