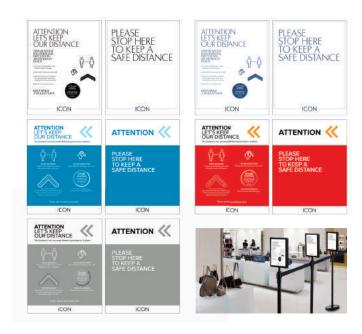

## **ENTRANCE SIGNAGE**

Features & Benefits

- Decals on doors and window displays explaining in-store safety measures
- Single, double or triple poster stand messaging
- Positive brand messaging welcoming back customers and ensuring safety

Guests and staff will require instruction and information on new procedures and equipment for their safety and protection. We can help with that as well with custom and branded signage for your front and back of house requirements

## **ENTRANCE SIGNAGE & WASTE BINS**