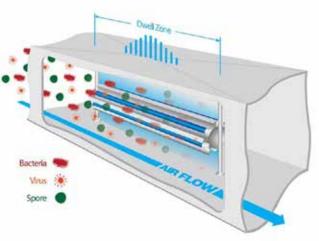

## 24/7 Air Disinfection

Fully automatic Continuous Touch Screen Remote connectivity

The IDUV In-Duct Air Disinfector from Prescient<sup>x</sup> takes patient protection to the next level by continuously disinfecting HVAC air in healthcare facilities. Installed parallel to the air flow, IDUV offers maximum output, maximum dwell time, maximum disinfection, and minimum pressure drop.

## Effective Against:

C diff Molds
MRSA Yeasts
VRE Spores
Viruses Protozoa

Door interlocks ensure safe operation.

7" Touch Screen displays key functions in real time.

Outputs available for connection to building automation systems.

Lamp housing to be designed to provide maximum outward reflection of 5 UVC lamps installed parallel to the airflow for maximum contact time. Ballast box and touch screen control to be installed on or in duct exterior. Unit to be connected to Essential Power. Disinfectors shall be sized and located in accordance with manufacturer's instructions to ensure maximum kill.