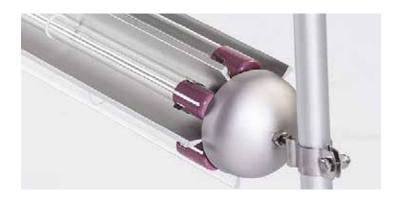

Lamp housing to be designed to provide maximum outward reflection of 5 UVC lamps installed parallel to the airflow for maximum contact time. Ballast box and touch screen control to be installed on or in duct exterior. Unit to be connected to Essential Power. Disinfectors shall be sized and located in accordance with manufacturer's instructions to ensure maximum kill.