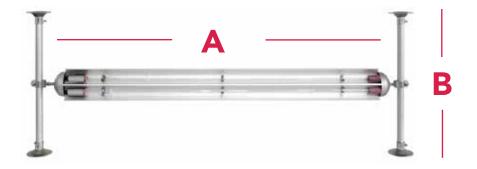

Standard of acceptance: Prescient<sup>X</sup> Model IDUV, manufactured in Canada by Sanuvox.

|        | Length (A) | Specify (B) | Watts              |
|--------|------------|-------------|--------------------|
| IDUV-1 | 24"        |             | 265                |
| IDUV-2 | 30"        |             | 400                |
| IDUV-3 | 40"        |             | 525                |
| IDUV-4 | 50"        |             | 700                |
| IDUV-5 | 60"        |             | 822                |
|        |            |             | 120V / 240V / 277V |